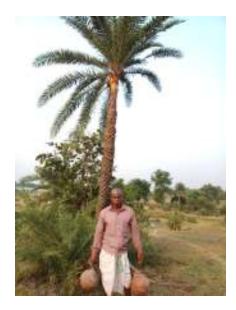

a successful businessman in this sector.

After the completion of this course, Lakshmiram has started to maintain his seasonal trees in a new way. He has presently 30 palmyra Palm tree and 300 date palm trees, from which he is earning around 1 lac 30 thousand a year from date palm and 70-80 thousand a year from palmyra palm. For his expense he mentioned that only INR 37,610/has been expensed, while INR 39,210/- for palmyra palm. Thus if calculated his average monthly income is almost around 10-12 thousand, which indicates a good transformation in his livelihood.