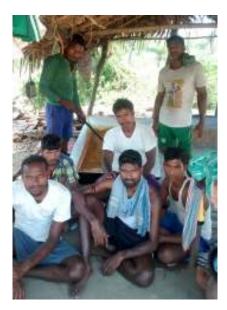

Way Forward: the increment of income has motivated Lakshmi to work actively with Date Palm and Palmyra Palm. This has raised his confidence level and thus he sometimes suggests local laborers to work with Date Palm or Palmyra palm. Not only this, 5 laborers have generated employment